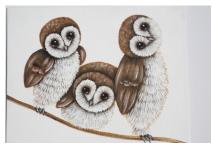

Memory Box Paint-In Owls (acrylics) Karen Brouwer

**Saturday, Aug 13th** from 6-9 EST. Zoom Karen is a big brush artist from Australia. She said that if she gets done early, she will teach another owl. This program supports WMDPG's charitable hospital cause.