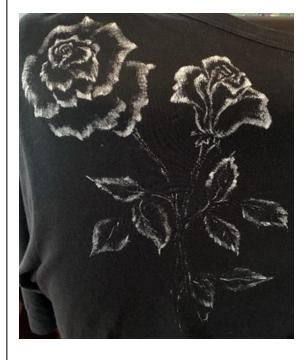

#### 12:00-3:00 Afternoon program: with Janice Fusco

**Roses on Fabric** 

# AFTERNOON PROGRAM - <u>ROSES</u>

#### Surface:

Choose a 100% Cotton black shirt, tote bag, apron or painted black hard surface. Pattern size is  $8 \frac{1}{2}$ " X 11"