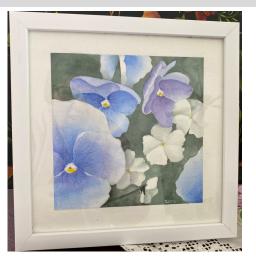

The Big Annual Raffle prizes for the year are 12 Prudy Elf Ornaments and a wonderful apron done by Janice Tomlin. A Rosemary West design on a pretty black metal tray (14x12) painted by Dotty Pullo. She has also graciously offered another piece, a framed 6x6 original watercolor of Pansies. The same one that she will be teaching at our May Retreat. I have decided to donate my Lynne Andrews design "To Everything There is a Season" Santa (16  $\frac{1}{2} \times 10^{3/4}$ ), that I painted with Lynne. Just these pieces are worth sending those tickets in, but you never know, more prizes could be added. So send in those tickets, which are always in the newsletter for you to print up and send to me, Leeanne Kelly, 55 Tampa St. Nashua, NH 03064.

# 2022 Annual Raffle

Rosemary West design painted by Dotty Pullo, CDA

"Pansies" Original Watercolor By **Dotty Pullo, CDA** 6 x 6

"To Everything There is a Season" design by Lynne Andrews painted by **Leeanne Kelly** 