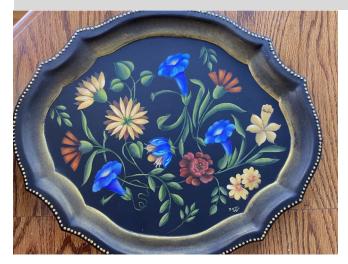

The Big Annual Raffle prizes for the year are 12 Prudy Elf Ornaments and a wonderful apron done by Janice Tomlin. A Rosemary West design on a pretty black metal tray (14x12) painted by Dotty Pullo. She has also graciously offered another piece, a framed 6x6 original watercolor of Pansies. The same one that she will be teaching at our May Retreat. I have decided to donate my Lynne Andrews design "To Everything There is a Season" Santa (16  $\frac{1}{2} \times 10^{3/4}$ ), that I painted with Lynne. Just these pieces are worth sending those tickets in, but you never know, more prizes could be added. So send in those tickets, which are always in the newsletter for you to print up and send to me, Leeanne Kelly, 55 Tampa St. Nashua, NH 03064.