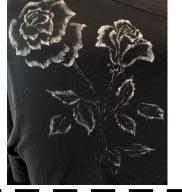

#### 12:00-3:00 Afternoon program: with Janice Fusco

**Roses on Fabric** 

# AFTERNOON PROGRAM - <u>ROSES</u>

#### Surface:

Choose a 100% Cotton black shirt, tote bag, apron or painted black hard surface. Pattern size is  $8 \frac{1}{2}$ " X 11"