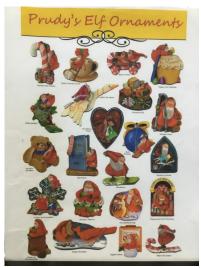

The Big Annual Raffle prizes for the year are 12 Prudy Elf Ornaments and a wonderful apron done by Janice Tomlin. A Rosemary West design on a pretty black metal tray (14x12) painted by Dotty Pullo. She has also graciously offered another piece, a framed 6x6 original watercolor of Pansies. The same one that she will be teaching at our May Retreat. I have decided to donate my Lynne Andrews design "To Everything There is a Season" Santa (16  $\frac{1}{2} \times 10^{3/4}$ ), that I painted with Lynne. Just these pieces are worth sending those tickets in, but you never know, more prizes could be added. So send in those tickets, which are always in the newsletter for you to print up and send to me, Leeanne Kelly, 55 Tampa St. Nashua, NH 03064.