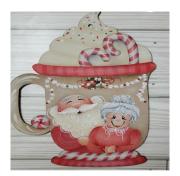

RAK Paint-In Mr & Mrs Claus Brew Cup Ornament Lisbeth Stull of Cottage Caboodle Thursday, July 7 from 6-8pm EST Zoom You can order the ornament from

https://www.lisbethstull.com/epackets. There are three sizes. Sm is 4.5" and is 3/\$5.25; Lg is 6.5" for \$7.50; and XL is 12.5" for \$22.50. Good for door hangers, wreaths, etc. Class will be a no fee class and supports White Mountain's charitable donations to the Vereran's Home holiday tree in Tilton NH.

There are three sizes. Sm is 4.5" and is 3/ \$5.25; Lg is 6.5" for \$7.50; and XL is 12.5" for \$22.50. Good for door hangers, wreaths, etc. Class will be a no fee class and supports White Mountain's charitable donations to the Veteran's Home holiday tree in Tilton NH.