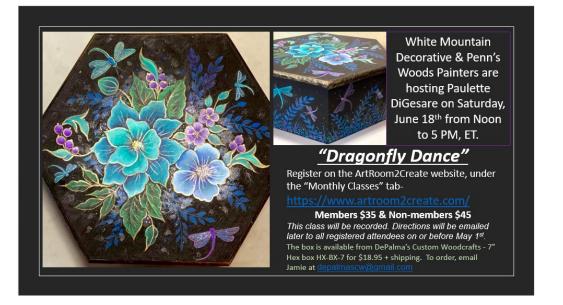

## Seminar Calendar Updates cont...

<u>June 18<sup>th</sup></u> - Our chapter is hosting Paulette DiGesare on Saturday, June 18<sup>th</sup> from Noon to 5:00 PM Eastern Time. Paulette will be teaching a new acrylic design called "Dragonfly Dance." If you recall we were scheduled to host an in-person seminar with her when the pandemic forced us to cancel. Paulette shared that she had designed this piece with WM in mind. Luck would have it that Zoom continues to allow us to connect virtually and Paulette has agreed to teach us. Please plan to join us to paint this beautiful piece. Just look at the gold outlines on the florals and Deco Art Enchanted paints have been used to enhance the dragonflies. **Prep and finishing instructions will be emailed separately on or before May 1, 2022.** 

You can sign up on the ArtRoom2Create website, under the "Monthly Classes" tab - <u>https://</u> <u>www.artroom2create.com/</u> The member price is: \$35.00

Please do not delay, signing up for this class because I know it will fill up quickly. If you have any questions, please email Carolyn at wmdpgcarolyn@outlook.com

#### "Dragonfly Dance"

Register on the ArtRoom2Create website, under the "Monthly Classes" tabhttps://www.actroom2create.com/

Members \$35 & Non-members \$45 This class will be recorded. Directions will be emailed later to all registered attendees on or before May 1<sup>st</sup>. The box is available from DePalma's Custom Woodcrafts - 7" Hex box HX-8X-7 for 518.95 + shipping. To order, email lamie at depungscyw(2mail com