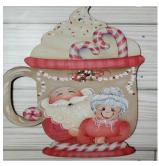

RAK Paint-In Mr & Mrs Claus Brew Cup Ornament Lisbeth Stull of Cottage Caboodle Thursday, July 7 from 6-8pm EST Zoom You can order the ornament from

https://www.lisbethstull.com/epackets. There are three sizes. Sm is 4.5" and is 3/\$5.25; Lg is 6.5" for \$7.50; and XL is 12.5" for \$22.50. Good for door hangers, wreaths, etc. Class will be a no fee class and supports White Mountain's charitable donations to the Vereran's Home holiday tree in Tilton NH.

There are three sizes. Sm is 4.5" and is 3/ \$5.25; Lg is 6.5" for \$7.50; and XL is 12.5" for \$22.50. Good for door hangers, wreaths, etc. Class will be a no fee class and supports White Mountain's charitable donations to the Veteran's Home holiday tree in Tilton NH.