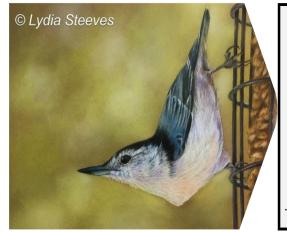

Our chapter is hosting Lydia Steeves on <u>Saturday, June 11<sup>th</sup> from Noon to 5:00 PM Eastern Time who</u> will be teaching a new colored pencil / Pan Pastel design called "July Afternoon."

For those who may not be familiar with Lydia, she is well known for capturing the beauty of nature's creations. She created this design because she was inspired by her surroundings. Lydia saw this Nuthatch resting on a birdfeeder while eating her lunch outside in July. As a result, I saw this picture posted on her Facebook page and asked her to draw and color this bird. Guess what members, she said yes. You have to admit, that should make us feel very special.