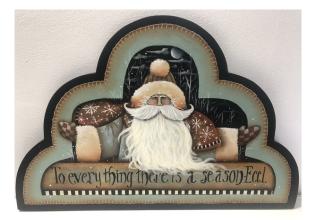

The Big Annual Raffle prizes for the year are 12 Prudy Elf Ornaments and a wonderful apron done by Janice Tomlin. A Rosemary West design on a pretty black metal tray (14x12) painted by Dotty Pullo. She has also graciously offered another piece, a framed 6x6 original watercolor of Pansies. The same one that she will be teaching at our May Retreat. I have decided to donate my Lynne Andrews design "To Everything There is a Season" Santa (16  $\frac{1}{2} \times 10^{3/4}$ ), that I painted with Lynne. Just these pieces are worth sending those tickets in, but you never know, more prizes could be added. So send in those tickets, which are always in the newsletter for you to print up and send to me, Leeanne Kelly, 55 Tampa St. Nashua, NH 03064.

# 2022 Annual Raffle

Rosemary West design painted by Dotty Pullo, CDA

"Pansies" Original Watercolor By **Dotty Pullo, CDA** 6 x 6

"To Everything There is a Season" design by Lynne Andrews painted by **Leeanne Kelly** 