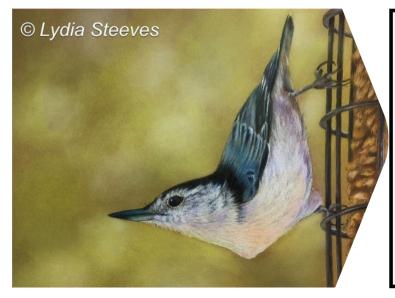

Our chapter is hosting Lydia Steeves on <u>Saturday, June 11<sup>th</sup> from Noon to 5:00 PM Eastern Time who</u> will be teaching a new colored pencil / Pan Pastel design called "July Afternoon."

For those who may not be familiar with Lydia, she is well known for capturing the beauty of nature's creations. She created this design because she was inspired by her surroundings. Lydia saw this Nuthatch resting on a birdfeeder while eating her lunch outside in July. As a result, I saw this picture posted on her Facebook page and asked her to draw and color this bird. Guess what members, she said yes. You have to admit, that should make us feel very special.

You can sign up on the ArtRoom2Create website, under the "Monthly Classes" tab - <u>https://</u> www.artroom2create.com/ The member price is: \$35.00

Please do not delay, signing up for this class because I know it will fill up quickly. If you have any questions, please email Carolyn at <u>wmdpgcarolyn@outlook.com</u>

The White MountainDecorative Paintersare excited toannounce LydiaSteeves will beteaching her newdesign, "JulyAfternoon"for ourchapter on Saturday,June 11th from Noonto 5:00 PM, ET. Chapter Member fee \$35Non-members \$45